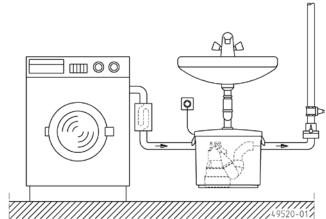

#### **DESCRIPTION**

The Hebefix above-floor tank is the ideal solution where there is no wastewater pipe available to dispose of dirty water from a bathroom (excl. toilet waste), laundry or kitchen. Combined with Jung Pumpen U3KS, U3KS special or a U5KS greywater can be collected and disposed of easily and efficiently.

The drainage pump intended for the Hebefix is connected to the prepared pipe connection and automatically pumps the incoming grey water to the next disposal pipe. The tank has four inlet sleeves. This means that a drain can be created at any desired location, even below the backwater level, without costly works. By means of the lower additional inlets on both sides [H=100 mm] and a special float for lower switching heights [U3 only], a backflow-proof shower can be connected.

# Example of installation Hebefix (floor mounted)