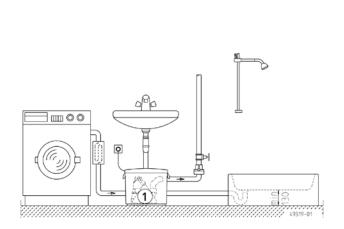

n be connected.

The supplied activated carbon filter reduces odours.

#### **PERFORMANCE**





#### **SCOPE OF SUPPLY**

Plastic tank (ABS) without pump with integrated connection hose, clamps, swing-type check valve R32, activated carbon filter, rubber feet and wall attachment parts.

#### **MECHANICAL DATA**

| Tank capacity 26 I | Weight | 3.2 kg |  |
|--------------------|--------|--------|--|
|--------------------|--------|--------|--|

#### **HEBEFIX**

| Туре    | Code No. |
|---------|----------|
| Hebefix | JP50210  |

#### **POSSIBLE PUMPS**

| Hebefix      |         |
|--------------|---------|
| U3KS         | JP50024 |
| U3KS special | JP50023 |
| U5KS         | JP44091 |

#### Dimensions (mm)





# Example of installation Hebefix (floor mounted)

# Hebefix (wall mounted)





# **MECHANICAL ACCESSORY**

|                 |                            | Code No. |
|-----------------|----------------------------|----------|
| 1 Special float | for lower switching points | JP44795  |