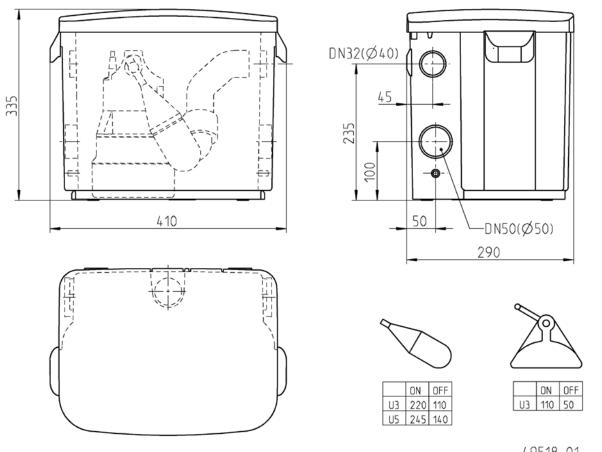

#### Dimensions (mm)

The drainage pump intended for the Hebefix is connected to the prepared pipe connection and automatically pumps the incoming grey water to the next disposal pipe. The tank has four inlet sleeves. This means that a drain can be created at any desired location, even below the backwater level, without costly works. By means of the lower additional inlets on both sides [H=100 mm] and a special float for lower switching heights [U3 only], a backflow-proof shower can be connected.