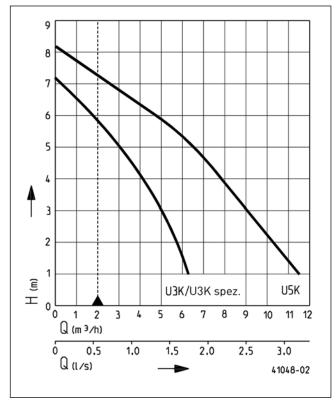

ere is no wastewater pipe available to dispose of dirty water from a bathroom (excl. toilet waste), laundry or kitchen. Combined with Jung Pumpen U3KS, U3KS special or a U5KS greywater can be collected and disposed of easily and efficiently.

The drainage pump intended for the Hebefix is connected to the prepared pipe connection and automatically pumps the incoming grey water to the next disposal pipe. The tank has four inlet sleeves. This means that a drain can be created at any desired location, even below the backwater level, without costly works. By means of the lower additional inlets on both sides [H=100 mm] and a special float for lower switching heights [U3 only], a backflow-proof shower can be connected.

The supplied activated carbon filter reduces odours.

#### **PERFORMANCE**





#### **SCOPE OF SUPPLY**

Plastic tank (ABS) without pump with integrated connection hose, clamps, swing-type check valve R32, activated carbon filter, rubber feet and wall attachment parts.

#### **MECHANICAL DATA**

| Tank capacity 26 I | Weight | 3.2 kg |  |
|--------------------|--------|--------|--|
|--------------------|--------|--------|--|

#### **HEBEFIX**

| Туре    | Code No. |
|---------|----------|
| Hebefix | JP50210  |

#### **POSSIBLE PUMPS**

| Hebefix      |         |
|--------------|---------|
| U3KS         | JP50024 |
| U3KS special | JP50023 |
| U5KS         | JP44091 |

#### Dimensions (mm)





# Example of installation Hebefix (floor mounted)

# Hebefix (wall mounted)





# **MECHANICAL ACCESSORY**

|                 |                            | Code No. |
|